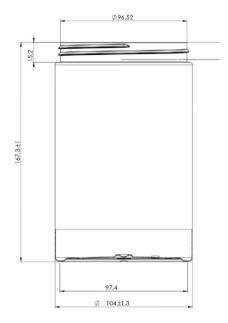

## **General** info

Item no. (SKU):

Family / Range: Cylindrical Jars

 Capacity:
 1250ml

 Neck:
 100/400

 Weight:
 55

 Shape:
 Round

 Material:
 PET